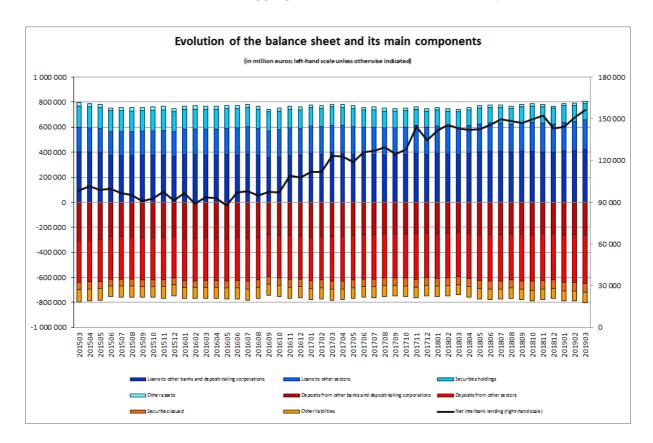

## Evolution of credit institutions' balance sheet

The Banque centrale du Luxembourg informs that, based on preliminary data, the aggregated balance sheet of credit institutions reached 805 435 million euros on 31 March 2019, compared to 790 363 million euros on 28 February 2019, an increase of 1.9%. Between the months of March 2018 and March 2019, the aggregated balance sheet increased by 8.7%.

Net interbank lending, that is to say the difference between interbank loans and deposits, reached 156 491 million euros at the end of March 2019.

Loans to resident non-bank customers increased by 1 436 million euros, or 1.6%, between February 2019 and March 2019. Between March 2018 and March 2019, these loans increased by 6 241 million euros (7.1%).