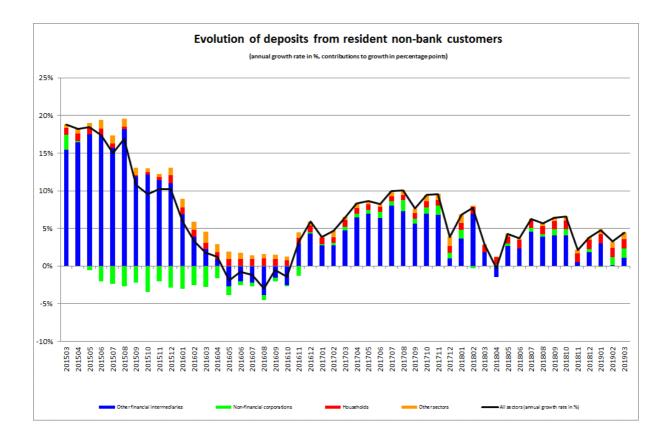

With regard to the liability side, deposits from the resident non-bank sector rose by 245 million euros (0.1%) between 28 February 2019 and 31 March 2019. On an annual basis, these deposits increased by 10 568 million euros, or 4.5%.

Between March 2018 and March 2019, deposits from the OFI sector (which had a share of 68.4% as at 31 March 2019 and comprised deposits made by monetary and non-monetary investment funds) increased by 2 682 million euros (0.1%). With regard to the other sectors, resident household deposits increased by 2 970 million euros (8.1%), while resident NFC deposits increased by 2 870 million euros (18.9%).