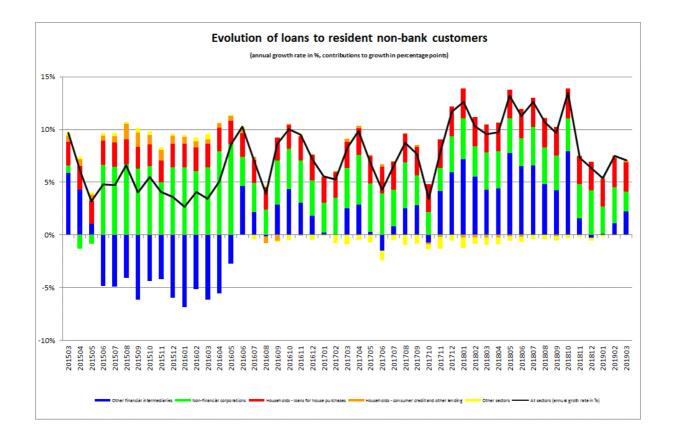

Net interbank lending, that is to say the difference between interbank loans and deposits, reached 156 491 million euros at the end of March 2019.

Loans to resident non-bank customers increased by 1 436 million euros, or 1.6%, between February 2019 and March 2019. Between March 2018 and March 2019, these loans increased by 6 241 million euros (7.1%).

The progression of loans to resident non-bank customers was largely attributable to three main components. Indeed, between March 2018 and March 2019, loans to non-financial corporations (NFCs) rose by 1 674 million euros (6.7%) and loans for house purchases by 2 411 million euros (8.4%), while loans to other financial intermediaries (OFIs) increased by 1 944 million euros, or 7.1%.