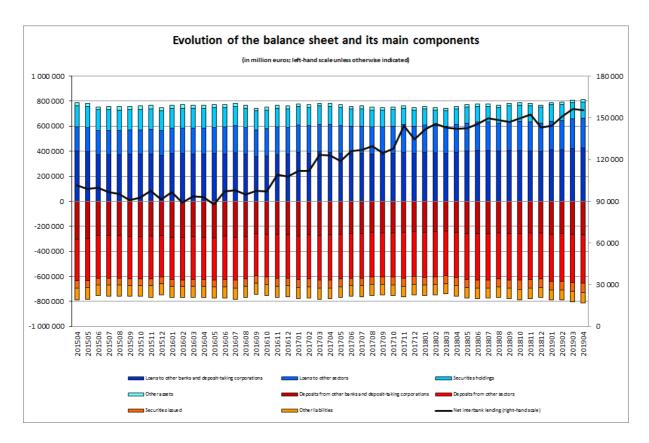

## Evolution of credit institutions' balance sheet

The Banque centrale du Luxembourg informs that, based on preliminary data, the aggregated balance sheet of credit institutions reached 811 463 million euros on 30 April 2019, compared to 805 435 million euros on 31 March 2019, an increase of 0.7%. Between the months of April 2018 and April 2019, the aggregated balance sheet increased by 7.0%.

Net interbank lending, that is to say the difference between interbank loans and deposits, reached 155 520 million euros at the end of April 2019.

Loans to resident non-bank customers decreased by 142 million euros, or 0.2%, between March 2019 and April 2019. Between April 2018 and April 2019, these loans increased by 4 897 million euros (5.5%).