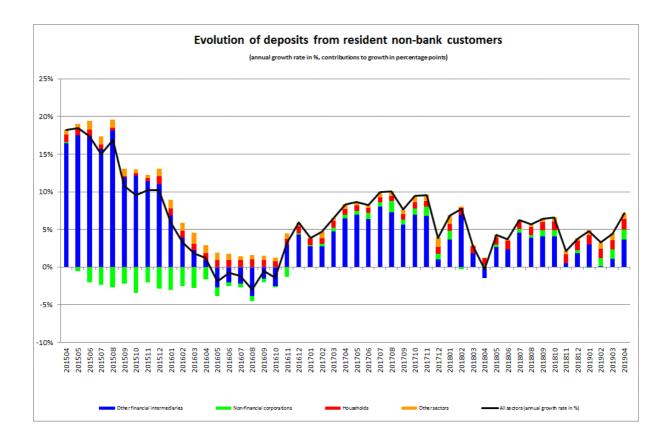

With regard to the liability side, deposits from the resident non-bank sector rose by 2 570 million euros (1.0%) between 31 March 2019 and 30 April 2019. On an annual basis, these deposits increased by 16 636 million euros, or 7.2%.

Between April 2018 and April 2019, deposits from the OFI sector (which had a share of 68.5% as at 30 April 2019 and comprised deposits made by monetary and non-monetary investment funds) increased by 8 529 million euros (5.3%). With regard to the other sectors, resident household deposits increased by 3 258 million euros (8.8%), while resident NFC deposits increased by 3 025 million euros (19.6%).