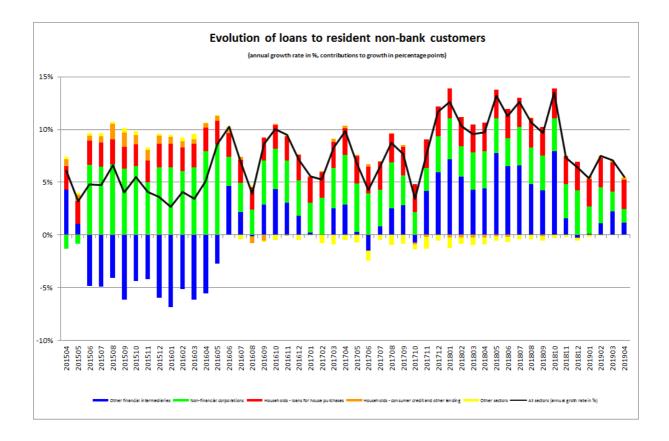

Net interbank lending, that is to say the difference between interbank loans and deposits, reached 155 520 million euros at the end of April 2019.

Loans to resident non-bank customers decreased by 142 million euros, or 0.2%, between March 2019 and April 2019. Between April 2018 and April 2019, these loans increased by 4 897 million euros (5.5%).

The progression of loans to resident non-bank customers was largely attributable to three main components. Indeed, between April 2018 and April 2019, loans to non-financial corporations (NFCs) rose by 1 170 million euros (4.6%) and loans for house purchases by 2 425 million euros (8.5%), while loans to other financial intermediaries (OFIs) increased by 1 048 million euros, or 3.7%.