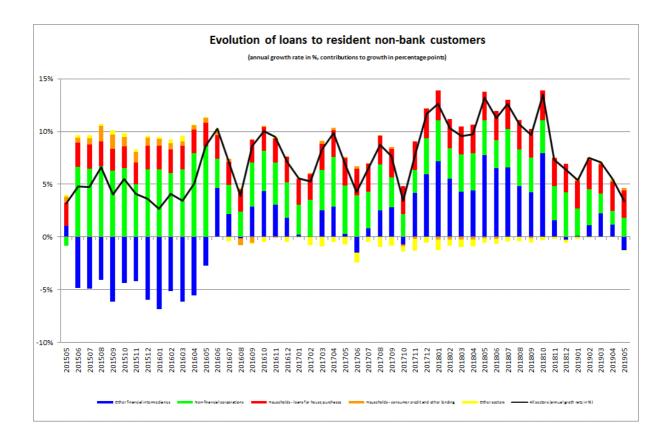

Net interbank lending, that is to say the difference between interbank loans and deposits, reached 161 018 million euros at the end of May 2019.

Loans to resident non-bank customers decreased by 62 million euros, or 0.1%, between April 2019 and May 2019. Between May 2018 and May 2019, these loans increased by 3 040 million euros (3.3%).

The progression of loans to resident non-bank customers was largely attributable to three main components. Indeed, between May 2018 and May 2019, loans to non-financial corporations (NFCs) rose by 1 626 million euros (6.3%) and loans for house purchases by 2 398 million euros (8.3%), while loans to other financial intermediaries (OFIs) decreased by 1 108 million euros, or 3.8%.