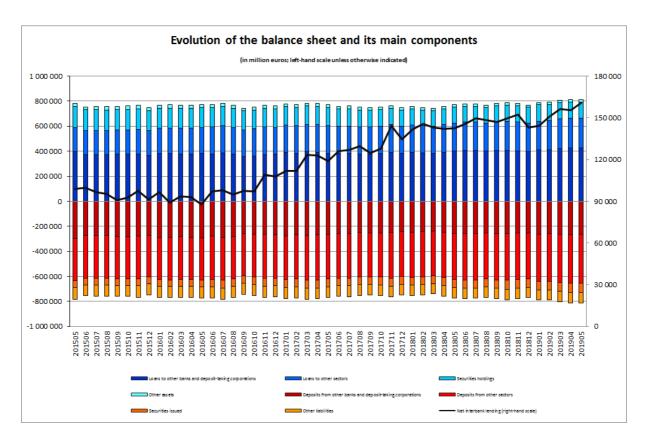

## Evolution of credit institutions' balance sheet

The Banque centrale du Luxembourg (BCL) informs that, based on preliminary data, the aggregated balance sheet of credit institutions reached 812 808 million euros on 31 May 2019, compared to 811 463 million euros on 30 April 2019, an increase of 0.2%. Between the months of May 2018 and May 2019, the aggregated balance sheet increased by 5.0%.

Net interbank lending, that is to say the difference between interbank loans and deposits, reached 161 018 million euros at the end of May 2019.

Loans to resident non-bank customers decreased by 62 million euros, or 0.1%, between April 2019 and May 2019. Between May 2018 and May 2019, these loans increased by 3 040 million euros (3.3%).