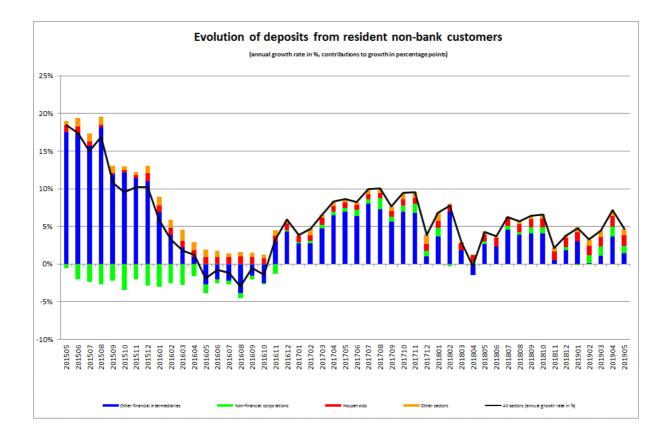

With regard to the liability side, deposits from the resident non-bank sector rose by 2 945 million euros (1.2%) between 30 April 2019 and 31 May 2019. On an annual basis, these deposits increased by 11 197 million euros, or 4.6%.

Between May 2018 and May 2019, deposits from the OFI sector (which had a share of 68.6% as at 31 May 2019 and comprised deposits made by monetary and non-monetary investment funds) increased by 3 453 million euros (2.0%). With regard to the other sectors, resident household deposits increased by 3 457 million euros (9.3%), while resident NFC deposits increased by 2 348 million euros (14.8%).