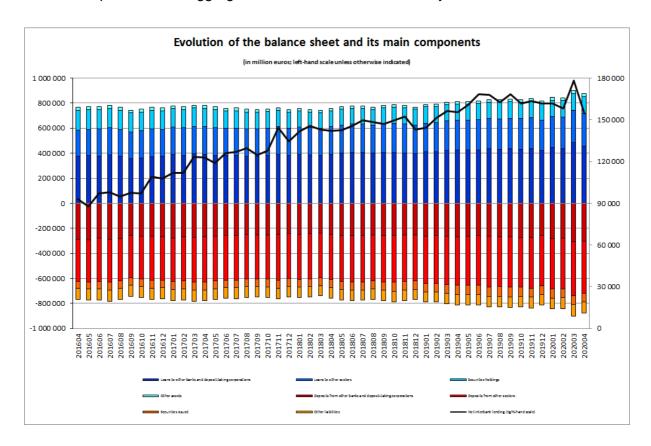

## Evolution of credit institutions' balance sheet

The Banque centrale du Luxembourg informs that, based on preliminary data, the aggregated balance sheet of credit institutions reached 876 733 million euros on 30 April 2020, compared to 901 641 million euros on 31 March 2020, a decrease of 2.8%. Between the months of April 2019 and April 2020, the aggregated balance sheet increased by 8.0%.

Net interbank lending, that is to say the difference between interbank loans and deposits, decreased by 23 383 million euros (13.1%) to reach 154 823 million euros at the end of April 2020.

Loans to resident non-bank customers decreased by 1 196 million euros, or 1.2%, between March 2020 and April 2020. Between April 2019 and April 2020, these loans increased by 7 580 million euros (8.1%).

With regard to the liability side, deposits from the resident non-bank sector decreased by 11 115 million euros or 4.0% between March 2020 and April 2020. On an annual basis, these deposits increased by 18 844 million euros, or 7.6%.