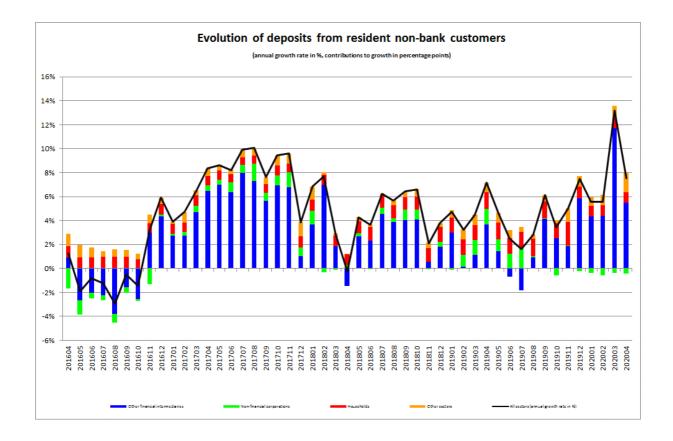

With regard to the liability side, deposits from the resident non-bank sector decreased by 11 115 million euros or 4.0% between March 2020 and April 2020. On an annual basis, these deposits increased by 18 844 million euros, or 7.6%.

Between April 2019 and April 2020, OFI deposits (which had a share of 68.8% as at 30 April 2020 and comprised deposits made by monetary and non-monetary investment funds) increased by 13 737 million euros (8.1%) and household deposits by 2 154 million euros (5.4%). Resident NFC deposits decreased by 1 098 million euros (5.9%).