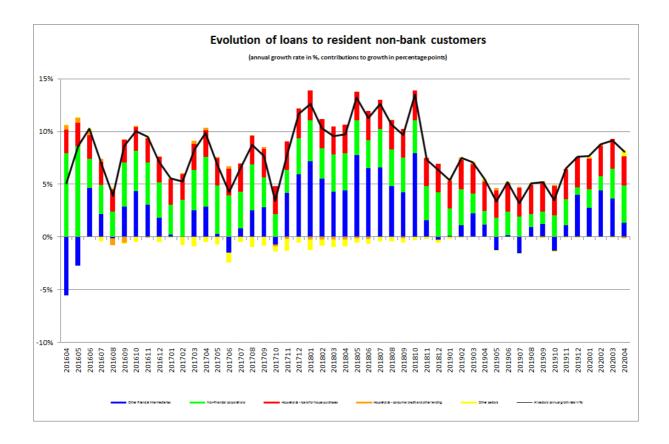

Net interbank lending, that is to say the difference between interbank loans and deposits, decreased by 23 383 million euros (13.1%) to reach 154 823 million euros at the end of April 2020.

Loans to resident non-bank customers decreased by 1 196 million euros, or 1.2%, between March 2020 and April 2020. Between April 2019 and April 2020, these loans increased by 7 580 million euros (8.1%).

The progression of loans to resident non-bank customers was largely attributable to its three main components. Indeed, between April 2019 and April 2020, loans to non-financial corporations (NFCs) rose by 3 296 million euros (12.5%), loans for house purchases by 2 579 million euros (8.3%) and loans to other financial intermediaries (OFIs) by 1 286 million euros (4.4%).