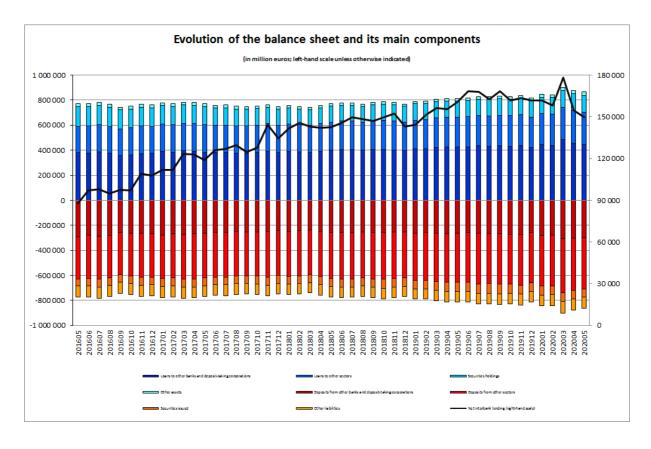

## Evolution of credit institutions' balance sheet

The Banque centrale du Luxembourg informs that, based on preliminary data, the aggregated balance sheet of credit institutions reached 865 231 million euros on 31 May 2020, compared to 876 733 million euros on 30 April 2020, a decrease of 1.3%. Between the months of May 2019 and May 2020, the aggregated balance sheet increased by 6.5%.

Net interbank lending, that is to say the difference between interbank loans and deposits, decreased by 5 137 million euros (3.3%) to reach 149 686 million euros at the end of May 2020.

Loans to resident non-bank customers decreased by 746 million euros, or 0.7%, between April 2020 and May 2020. Between May 2019 and May 2020, these loans increased by 6 896 million euros (7.3%).

With regard to the liability side, deposits from the resident non-bank sector decreased by 7 419 million euros or 2.8% between April 2020 and May 2020. On an annual basis, these deposits increased by 8 480 million euros, or 3.4%.