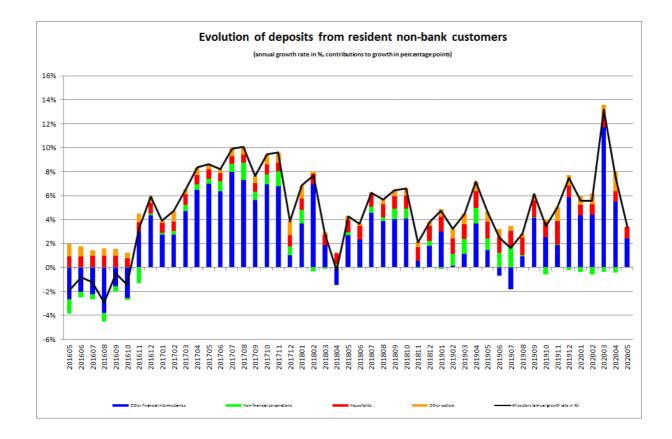

With regard to the liability side, deposits from the resident non-bank sector decreased by 7 419 million euros or 2.8% between April 2020 and May 2020. On an annual basis, these deposits increased by 8 480 million euros, or 3.4%.

Between May 2019 and May 2020, OFI deposits (which had a share of 68.7% as at 31 May 2020 and comprised deposits made by monetary and non-monetary investment funds) increased by 6 111 million euros (3.5%) and household deposits by 2 296 million euros (5.7%). Resident NFC deposits increased by 34 million euros (0.2%).