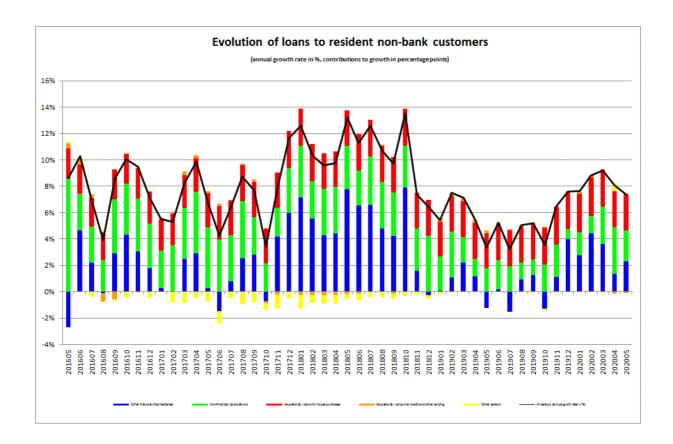

Net interbank lending, that is to say the difference between interbank loans and deposits, decreased by 5 137 million euros (3.3%) to reach 149 686 million euros at the end of May 2020.

Loans to resident non-bank customers decreased by 746 million euros, or 0.7%, between April 2020 and May 2020. Between May 2019 and May 2020, these loans increased by 6 896 million euros (7.3%).

The progression of loans to resident non-bank customers was largely attributable to its three main components. Indeed, between May 2019 and May 2020, loans to non-financial corporations (NFCs) rose by 2 206 million euros (8.1%), loans for house purchases by 2 581 million euros (8.3%) and loans to other financial intermediaries (OFIs) by 2 162 million euros (7.7%).