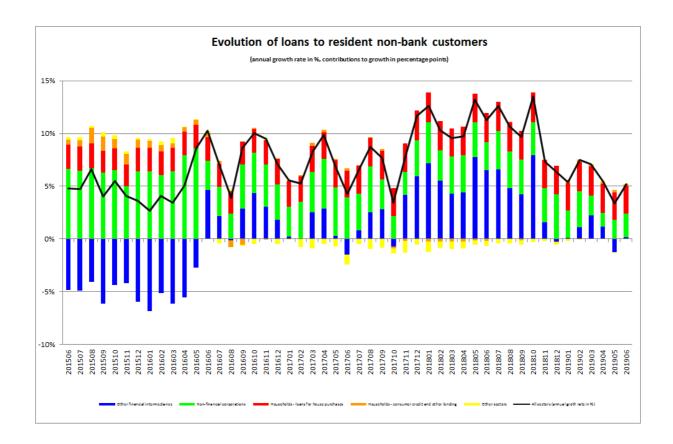

Net interbank lending, that is to say the difference between interbank loans and deposits, reached a new historical peak at 168 262 million euros at the end of June 2019.

Loans to resident non-bank customers increased by 546 million euros, or 0.6%, between May 2019 and June 2019. Between June 2018 and June 2019, these loans increased by 4 685 million euros (5.2%).

The progression of loans to resident non-bank customers was largely attributable to two out of three main components. Indeed, between June 2018 and June 2019, loans to non-financial corporations (NFCs) rose by 1 979 million euros (7.7%) and loans for house purchases by 2 409 million euros (8.3%), while loans to other financial intermediaries (OFIs) increased by 173 million euros, or 0.6%.