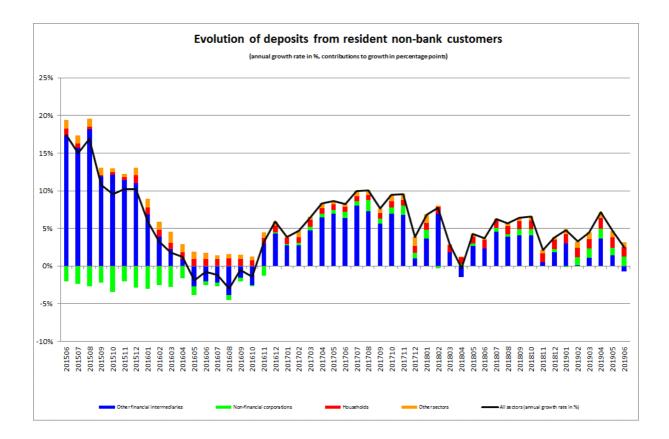

With regard to the liability side, deposits from the resident non-bank sector remained broadly unchanged between 31 May 2019 and 30 June 2019. On an annual basis, these deposits increased by 6 136 million euros, or 2.5%.

Between June 2018 and June 2019, deposits from the OFI sector (which had a share of 68.5% as at 30 June 2019 and comprised deposits made by monetary and non-monetary investment funds) decreased by 1 686 million euros (1.0%). With regard to the other sectors, resident household deposits increased by 3 166 million euros (8.4%), while resident NFC deposits increased by 3 035 million euros (18.7%).