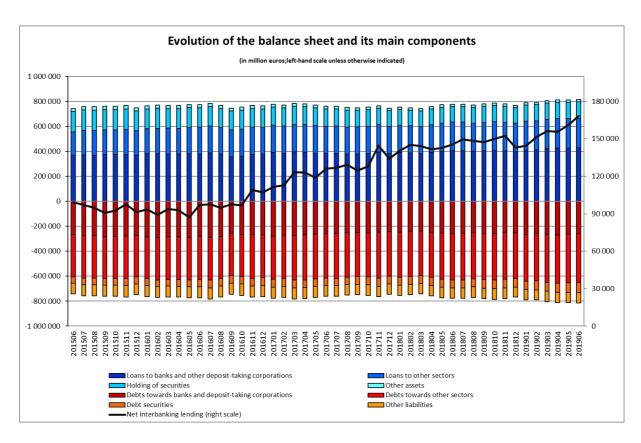

## Evolution of credit institutions' balance sheet

The Banque centrale du Luxembourg informs that, based on preliminary data, the aggregated balance sheet of credit institutions reached 815 484 million euros on 30 June 2019, compared to 812 808 million euros on 31 May 2019, an increase of 0.3%. Between the months of June 2018 and June 2019, the aggregated balance sheet increased by 4.9%.

Net interbank lending, that is to say the difference between interbank loans and deposits, reached a new historical peak at 168 262 million euros at the end of June 2019.

Loans to resident non-bank customers increased by 546 million euros, or 0.6%, between May 2019 and June 2019. Between June 2018 and June 2019, these loans increased by 4 685 million euros (5.2%).