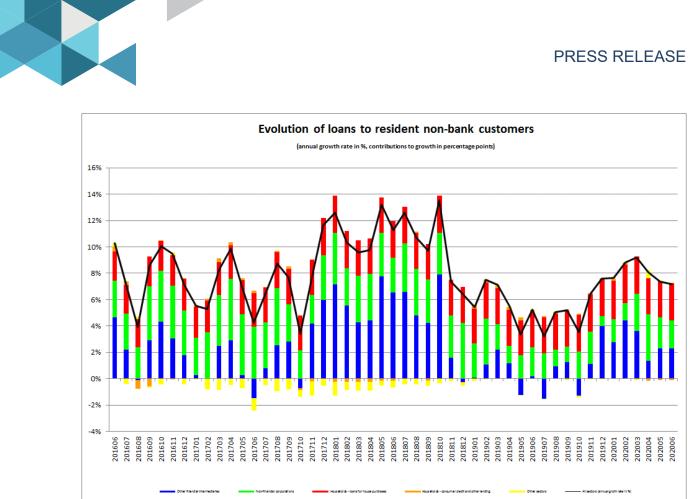

Net interbank lending, that is to say the difference between interbank loans and deposits, increased by 3 786 million euros (2.5%) to reach 153 472 million euros at the end of June 2020.

Loans to resident non-bank customers increased by 425 million euros, or 0.4%, between May 2020 and June 2020. Between June 2019 and June 2020, these loans increased by 6 775 million euros (7.2%).

The progression of loans to resident non-bank customers was largely attributable to its three main components. Indeed, between June 2019 and June 2020, loans to non-financial corporations (NFCs) rose by 2 007 million euros (7.3%), loans for house purchases by 2 673 million euros (8.5%) and loans to other financial intermediaries (OFIs) by 2 155 million euros (7.7%).