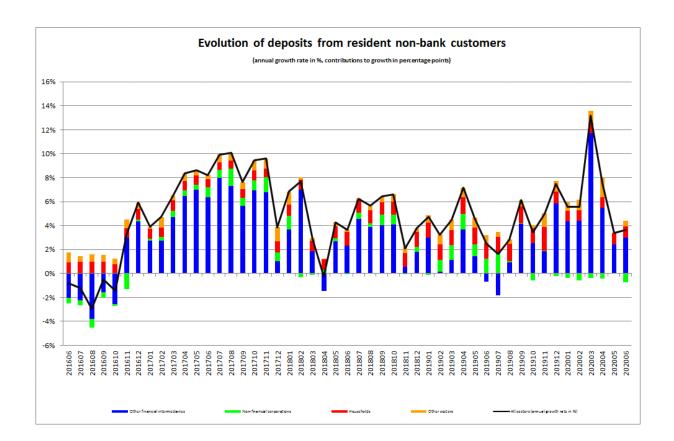

With regard to the liability side, deposits from the resident non-bank sector increased by 649 million euros or 0.25% between May 2020 and June 2020. On an annual basis, these deposits increased by 9 200 million euros, or 3.6%.

Between June 2019 and June 2020, OFI deposits (which had a share of 68.9% as at 30 June 2020 and comprised deposits made by monetary and non-monetary investment funds) increased by 7 504 million euros (4.3%) and household deposits by 2 443 million euros (6.0%). Resident NFC deposits decreased by 1 900 million euros (-9.9%).