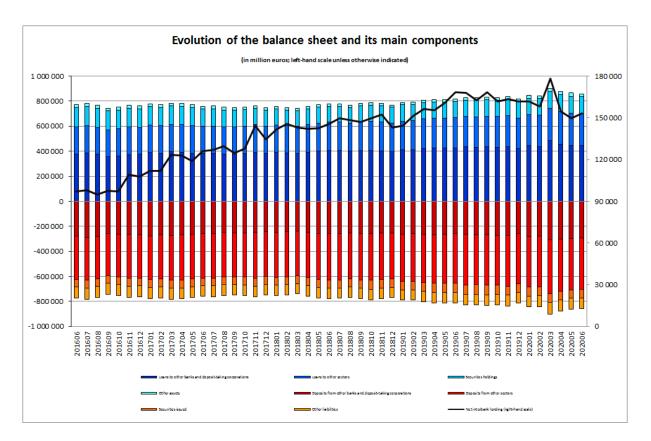

## Evolution of credit institutions' balance sheet

The Banque centrale du Luxembourg informs that, based on preliminary data, the aggregated balance sheet of credit institutions reached 859 163 million euros on 30 June 2020, compared to 865 231 million euros on 31 May 2020, a decrease of 0.7%. Between the months of June 2019 and June 2020, the aggregated balance sheet increased by 5.4%.

Net interbank lending, that is to say the difference between interbank loans and deposits, increased by 3 786 million euros (2.5%) to reach 153 472 million euros at the end of June 2020.

Loans to resident non-bank customers increased by 425 million euros, or 0.4%, between May 2020 and June 2020. Between June 2019 and June 2020, these loans increased by 6 775 million euros (7.2%).

With regard to the liability side, deposits from the resident non-bank sector increased by 649 million euros or 0.25% between May 2020 and June 2020. On an annual basis, these deposits increased by 9 200 million euros, or 3.6%.