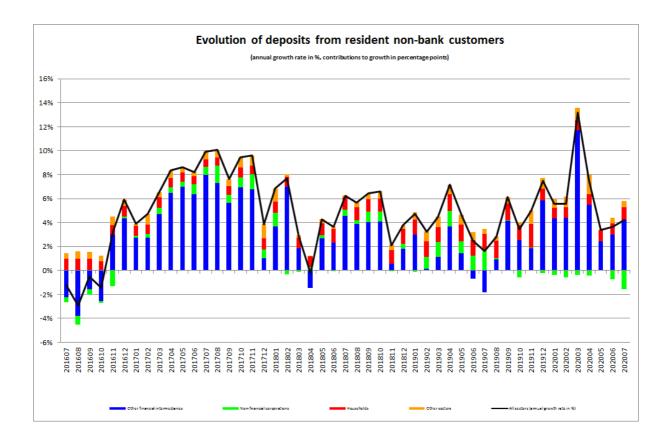

With regard to the liability side, deposits from the resident non-bank sector increased by 5 644 million euros or 2.16% between June 2020 and July 2020. On an annual basis, these deposits increased by 10 740 million euros, or 4.2%.

Between July 2019 and July 2020, OFI deposits (which had a share of 69.8% as at 31 July 2020 and comprised deposits made by monetary and non-monetary investment funds) increased by 10 910 million euros (6.2%) and household deposits by 2 561 million euros (6.3%). Resident NFC deposits decreased by 4 073 million euros (19.6%).