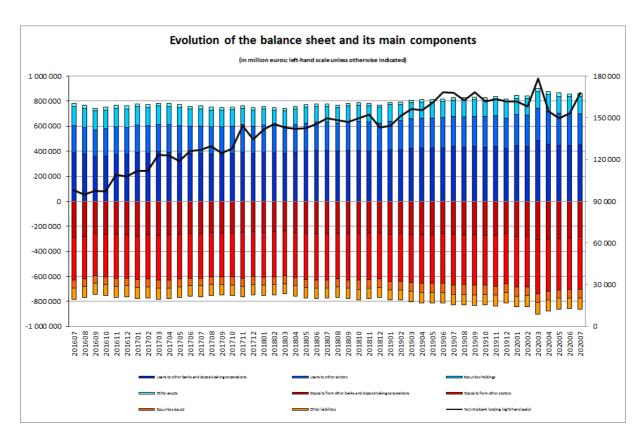

## Evolution of credit institutions' balance sheet

The Banque centrale du Luxembourg informs that, based on preliminary data, the aggregated balance sheet of credit institutions reached 861 930 million euros on 31 July 2020, compared to 859 163 million euros on 30 June 2020, a decrease of 0.32%. Between the months of July 2019 and July 2020, the aggregated balance sheet increased by 4.1%.

Net interbank lending, that is to say the difference between interbank loans and deposits, increased by 14 617 million euros (9.5%) to reach 168 089 million euros at the end of July 2020.

Loans to resident non-bank customers decreased by 89 million euros, or 0.1%, between June 2020 and July 2020. Between July 2019 and July 2020, these loans increased by 7 066 million euros (7.5%).