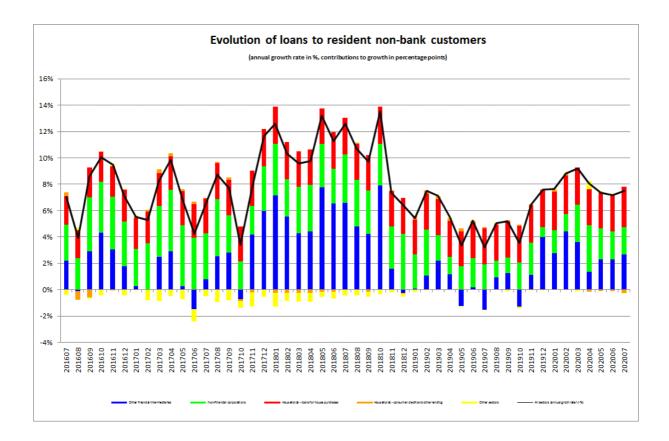

Net interbank lending, that is to say the difference between interbank loans and deposits, increased by 14 617 million euros (9.5%) to reach 168 089 million euros at the end of July 2020.

Loans to resident non-bank customers decreased by 89 million euros, or 0.1%, between June 2020 and July 2020. Between July 2019 and July 2020, these loans increased by 7 066 million euros (7.5%).

The progression of loans to resident non-bank customers was largely attributable to its three main components. Indeed, between July 2019 and July 2020, loans to non-financial corporations (NFCs) rose by 1 949 million euros (7.1%), loans for house purchases by 2 859 million euros (9.0%) and loans to other financial intermediaries (OFIs) by 2 518 million euros (9.2%).