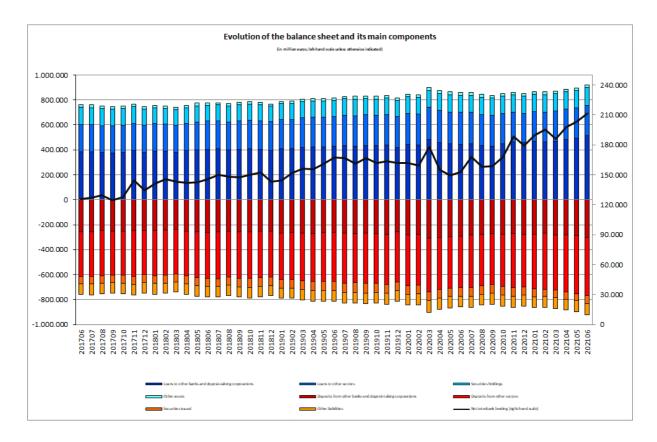

## Evolution of credit institutions' balance sheet

The Banque centrale du Luxembourg informs that, based on preliminary data, the aggregated balance sheet of credit institutions reached 920 067 million euros on 30 June 2021, compared to 896 962 million euros on 31 May 2021, an increase of 2,58%. On an annual basis, the aggregated balance sheet increased by 7.1%.

Net interbank lending, i.e. the difference between interbank loans and deposits, increased by 7 661 million euros (3.8%) to reach 211 256 million euros at the end of June 2021.

Loans to resident non-bank customers decreased by 884 million euros, or 0.8%, between May and June 2021. Over twelve months, these loans increased by 3 899 million euros (3.9%).