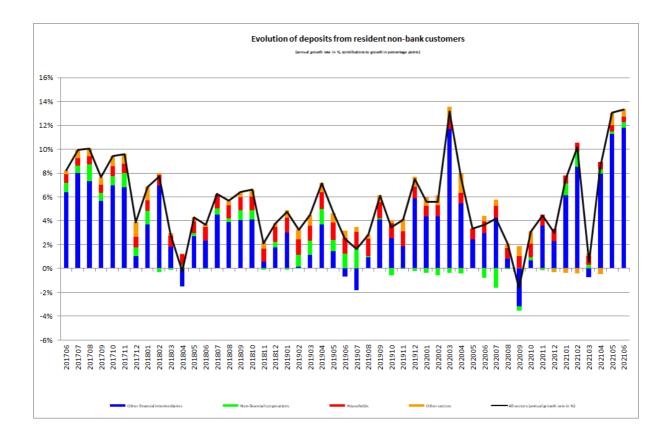

With regard to the liability side, deposits from the resident non-bank sector increased by 1 489 million euros or 0.5% between May and June 2021. Over twelve months, these deposits increased by 34 835 million euros, or 13.3%.

Between June 2020 and June 2021, Other financial intermediaries (OFI) deposits (which had a share of 71.2% as at 30 June 2021 and comprised deposits made up by monetary and non-monetary investment funds) increased by 30 835 million euros (17.1%) and household deposits by 1 210 million euros (2.8%). NFC deposits increased by 1 259 million euros (7.3%) and deposits from the other sectors<sup>1</sup> increased by 1 531 million euros (7.4%).