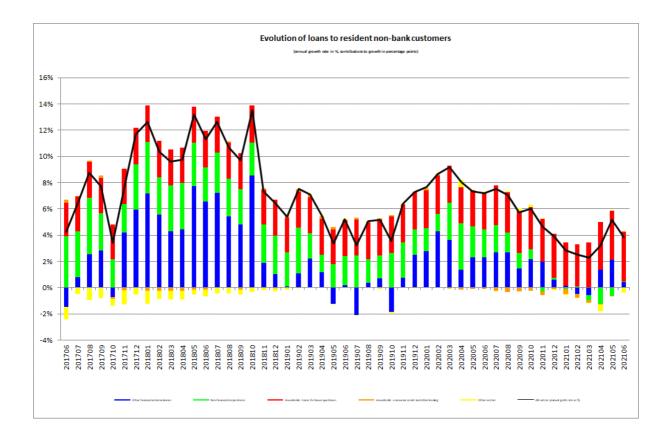

Net interbank lending, i.e. the difference between interbank loans and deposits, increased by 7 661 million euros (3.8%) to reach 211 256 million euros at the end of June 2021.

Loans to resident non-bank customers decreased by 884 million euros, or 0.8%, between May and June 2021. Over twelve months, these loans increased by 3 899 million euros (3.9%).

On a yearly basis, loans to non-financial corporations (NFCs) increased by 48 million euros (0.2%), loans for house purchases increased by 3 789 million euros (11.1%) and loans to other financial intermediaries (OFIs) increased by 434 million euros (1.4%).