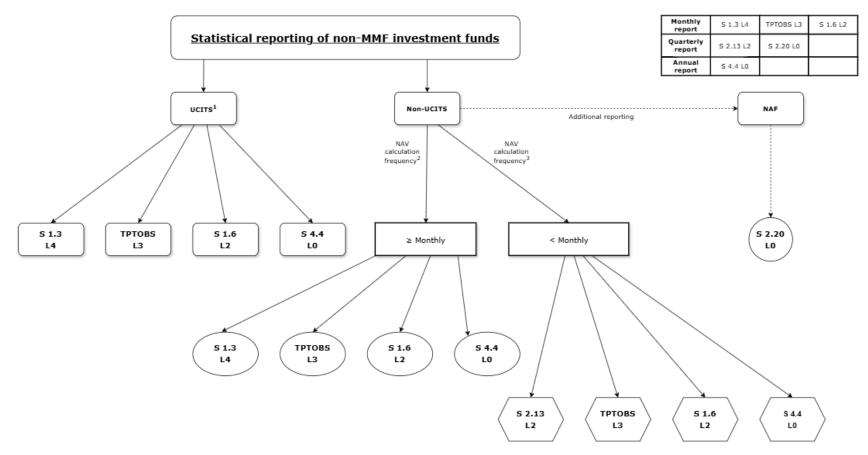

### Decision tree for the statistical reporting requirements of non-MMF investment funds

1 Investment fund subject to Part I of the Law of 17 December 2010

2 Daily, Daily and month-end, Semi-weekly, Semi-weekly and month-end, Weekly, Weekly and month-end, Weekly and first day of the month, Weekly and for each subscription or redemption, Semi-monthly, Semi-monthly and month-end, Semi-monthly and for each subscription or redemption, Monthly, Monthly and for each subscription or redemption

3 Quarterly, Quarterly and for each subscription or redemption, Semi-annually, Semi-annually and for each subscription or redemption, Annually, Annually and for each subscription or redemption

Calendar of remittance dates for the statistical reporting